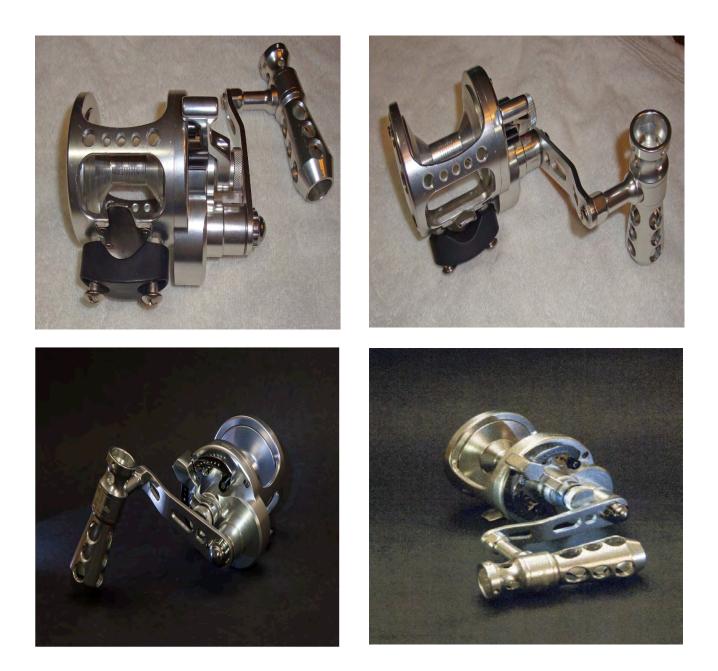

## Qualia Q12-WAM Single-Speed Reel Features:

- A CNC billet-machined main frame which provides the maximum possible frame rigidity.
- A CNC aluminum side plate that matches the mainframe for greatest strength and provide the best parts alignment and interior water resistance.
- A CNC billet-machined spool ensures maximum material consistency and strongest line support.
- All # 404 stainless steel heat treated gearing provides superior strength plus corrosion and wear resistance.
- The micro drag control makes this reel a live bait master.
- A stainless steel foot means that your reel will always have the strongest possible attachment to your rod.
- Cold-forged adjustable aluminum lever drag which will provide years of dependable use.
- A dual stainless steel ON/OFF spool clicker that broadcasts an audible alarm when line is being stripped from the reel.
- A positive anti-reverse system means consistent, maximum stopping strength.
- The comfort-touch grip helps keeps your hand from fatigue and in the fight for hour after hour of hard fishing.
- The spool shaft is sleeved between the bearings so the spool can be filled directly with 100% braid without spool collapse-no need for backing.
- Ball Bearings are "Tenex" shielded stainless steel for corrosion resistance and a long trouble free life.
- The drag lever base has a water proofing seal underneath to prevent water intrusion into the reel.
- An external micro drag adjustment to allow for 15 different drag settings.
- Drag material is carbon fiber
- A rod clamp is also included which is made from high strength solid Graphite with stainless steel hardware.
- Gear Ratio standard is 6.29:1
- 7 Tenex stainless steel shielded bearings
- Line capacity, 350 yards 20 lb. mono, 500 yards 50 lb braid
- Weight 21 ounces
- Maximum drag 25+ pounds
- Line retrieve is over 50 inches of line per 360 degree handle rotation
- Warranty is one year all parts and labor.
- Reel is shown with the optional Power Handle